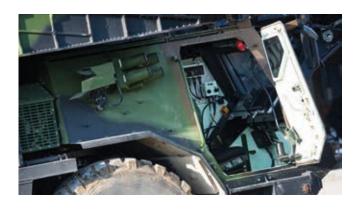

s modular bridging capability for the crossing under combat conditions.

## Providing bridging & crossing capability for the heaviest armored vehicles



## ▲ Modularity in front of the gap

The Modular Assault Bridge can either lay a 26 m long bridge or two 14 m long bridges according to the length of the breach encountered.







### **Key performances**

| Long bridge: | 24 m gap | MLC 85T/100W  | 2 crew | 10' launching |
|--------------|----------|---------------|--------|---------------|
| Short brige: | 12 m gap | MLC 100T/150W | 2 crew | 8' launching  |





## **∠** Superior Mobility

High speed 70 km/h, Long range 800 km 10 driving and steering wheels All-terrain mobility including sand, mud, civilian road





# ▲ Highly Secured Cabin

Be safe from Ballistic, IED & NBC threats



# ▲ All-Terrain Capabilities

Overcome difficult bank conditions Both vehicle and bridge rolling tracks are adaptable to unprepared banks:

▲ Bank inclination: +/- 5%,

**⊿** Slope: +/- 10



## Discrete operations

Day & Night Horizontal launching





In combat conditions, the PTA offers a high capability crossing to support heavy & medium mechanized Forces.

### **Key performances**



MLC 70



Modularity in front of the gap : 1 long bridge to cross 24 m gap 2 short bridges to cross 12 m gap



Set-up time : 10' m for the long bridge

## **Technical Specifications**

#### Bridge

Length of short bridge (1 section) 14 m Length of long bridge (2 sections) 26 m Track width 4 m

Short bridge loading capacity MLC 100T/150W Long bridge loading capacity MLC 85T/120W

Vehicle

10 x 10 x 10 L