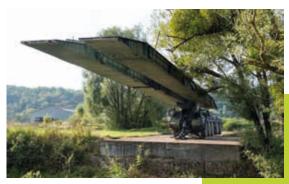

## ▲ Modularity in front of the gap

The Modular Assault Bridge can either lay a 26 m long bridge or two 14 m long bridges according to the length of the breach encountered.

### **Key performances**

| Long bridge: | 24 m gap | MLC 85T/100W  | 2 crew | 10' launching |
|--------------|----------|---------------|--------|---------------|
| Short brige: | 12 m gap | MLC 100T/150W | 2 crew | 8' launching  |