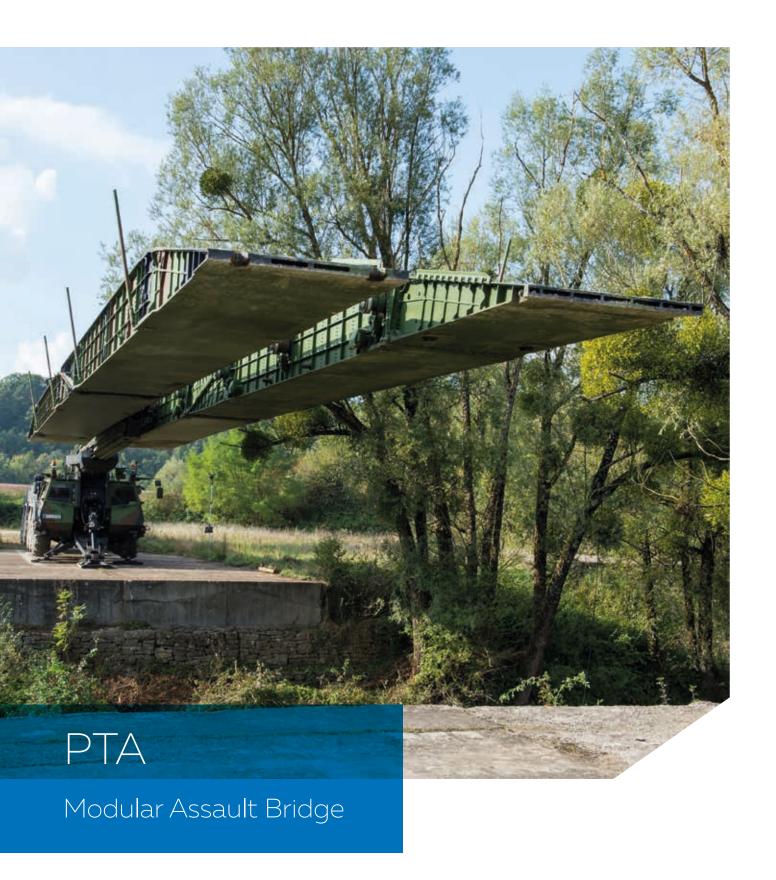

The PTA provides the Land Forces with the best of class modular bridging capability for the crossing under combat conditions.

## ▲ Modularity in front of the gap

The Modular Assault Bridge can either lay a 26 m long bridge or two 14 m long bridges according to the length of the breach encountered.