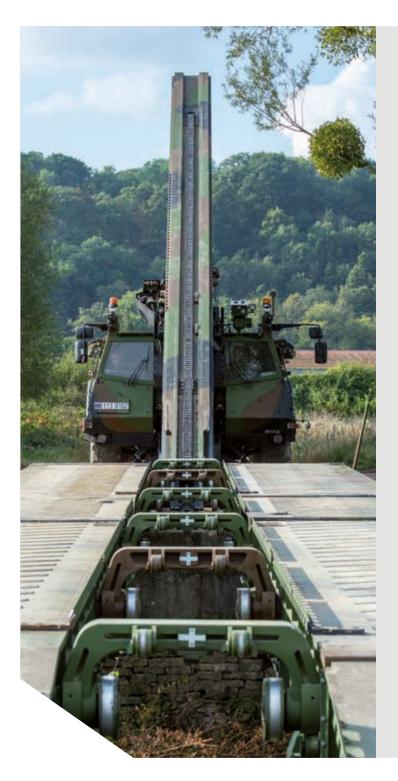

# ▲ All-Terrain Capabilities

Overcome difficult bank conditions Both vehicle and bridge rolling tracks are adaptable to unprepared banks:

▲ Bank inclination: +/- 5%,

**⊿** Slope: +/- 10