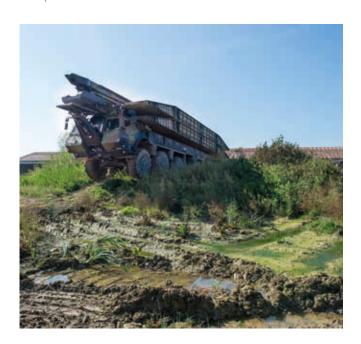

The PTA provides the Land Forces with the best of class modular bridging capability for the crossing under combat conditions.

## Discrete operations

Day & Night Horizontal launching

In combat conditions, the PTA offers a high capability crossing to support heavy & medium mechanized Forces.