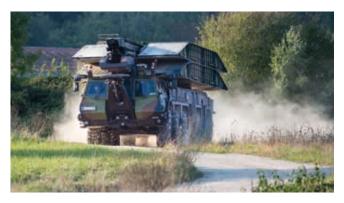

## **∠** Superior Mobility

High speed 70 km/h, Long range 800 km 10 driving and steering wheels All-terrain mobility including sand, mud, civilian road

# ▲ All-Terrain Capabilities

Overcome difficult bank conditions Both vehicle and bridge rolling tracks are adaptable to unprepared banks:

▲ Bank inclination: +/- 5%,

**⊿** Slope: +/- 10