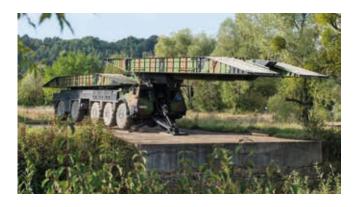

## ▲ Modularity in front of the gap

The Modular Assault Bridge can either lay a 26 m long bridge or two 14 m long bridges according to the length of the breach encountered.

### **Key performances**

| Long bridge: | 24 m gap | MLC 85T/100W  | 2 crew | 10' launching |
|--------------|----------|---------------|--------|---------------|
| Short brige: | 12 m gap | MLC 100T/150W | 2 crew | 8' launching  |