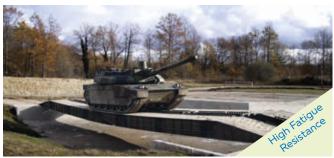

The PTA provides the Land Forces with the best of class modular bridging capability for the crossing under combat conditions.

## Providing bridging & crossing capability for the heaviest armored vehicles

## Discrete operations

Day & Night Horizontal launching

In combat conditions, the PTA offers a high capability crossing to support heavy & medium mechanized Forces.